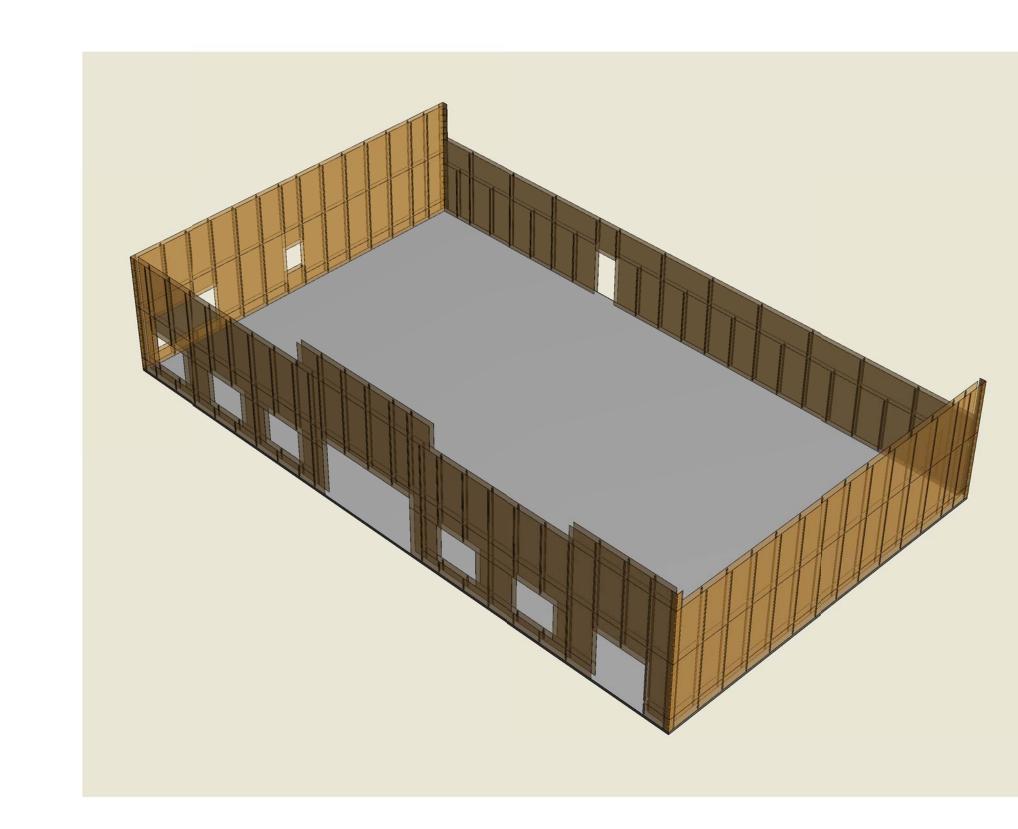

| CLOVER                                                                                                 |  |
|--------------------------------------------------------------------------------------------------------|--|
|                                                                                                        |  |
| CLOVER-CSE LLC                                                                                         |  |
| PO BOX 2165<br>PEACHTREE CITY, GA 30269                                                                |  |
| COSHEA@CLOVER-CSE.COM                                                                                  |  |
| (850) 750-1987                                                                                         |  |
| SEAL                                                                                                   |  |
| SEAL                                                                                                   |  |
|                                                                                                        |  |
|                                                                                                        |  |
|                                                                                                        |  |
|                                                                                                        |  |
|                                                                                                        |  |
|                                                                                                        |  |
| INFO                                                                                                   |  |
|                                                                                                        |  |
|                                                                                                        |  |
| OWNER AND/ OR CONTRACTOR IS RESPONSIBLE FOR THE<br>CONSTRUCTION PHASE OF THIS PROJECT AND SHALL FOLLOW |  |
| ALL LOCAL AND NATIONAL BUILDING CODES AS APPLICABLE.                                                   |  |
|                                                                                                        |  |
|                                                                                                        |  |
| CONSULTANTS                                                                                            |  |
|                                                                                                        |  |
|                                                                                                        |  |
|                                                                                                        |  |
|                                                                                                        |  |
|                                                                                                        |  |
|                                                                                                        |  |
| PROJECT NAME                                                                                           |  |
|                                                                                                        |  |
|                                                                                                        |  |
| CULLMAN CSTORE                                                                                         |  |
| CULLMAN CSTORE                                                                                         |  |
|                                                                                                        |  |
|                                                                                                        |  |
| PROJECT LOCATION                                                                                       |  |
|                                                                                                        |  |
|                                                                                                        |  |
| N/A                                                                                                    |  |
|                                                                                                        |  |
|                                                                                                        |  |
|                                                                                                        |  |
| REVISIONS                                                                                              |  |
| MARK DATE DESCRIPTION                                                                                  |  |
|                                                                                                        |  |
|                                                                                                        |  |
|                                                                                                        |  |
|                                                                                                        |  |
| PROJECT NUMBER: 173-00-000                                                                             |  |
| DESIGNED BY: CLO                                                                                       |  |
| DRAWN BY: JBM                                                                                          |  |
| CHECKED BY: CLO                                                                                        |  |
| SHEET TITLE                                                                                            |  |
|                                                                                                        |  |
|                                                                                                        |  |
| 3D VIEWS                                                                                               |  |
|                                                                                                        |  |
|                                                                                                        |  |
| SHEET NUMBER                                                                                           |  |
|                                                                                                        |  |
| CW-104                                                                                                 |  |
| 1                                                                                                      |  |