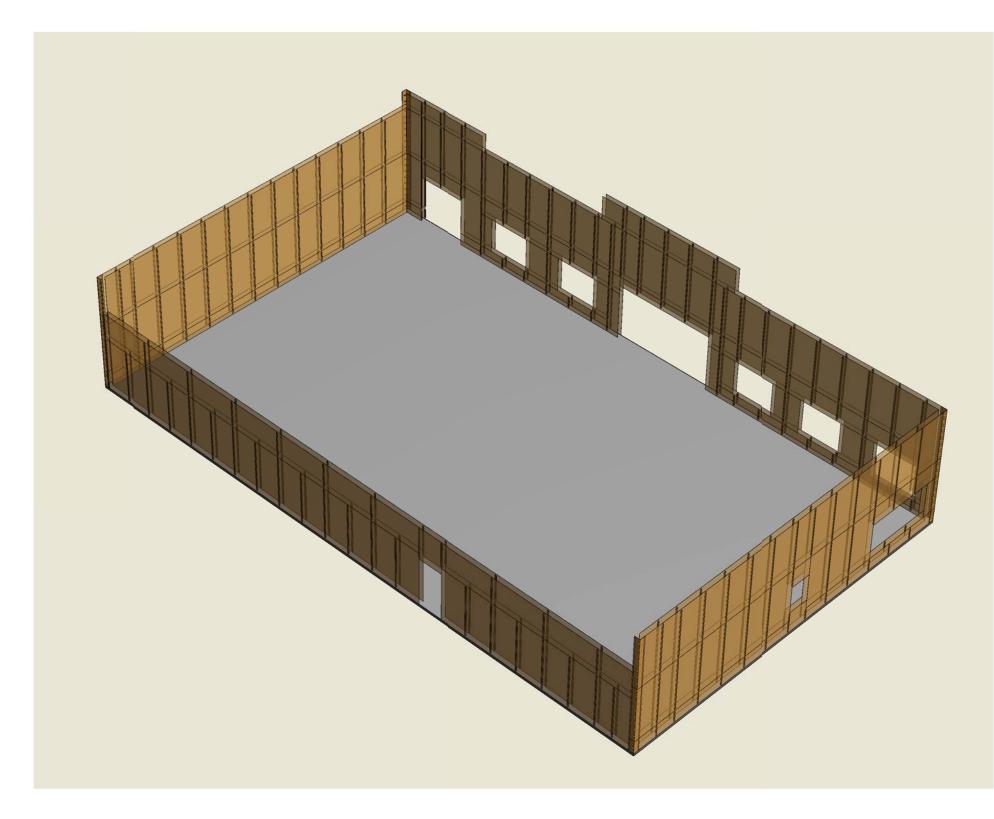

| CLOVER                                                                                                 |  |
|--------------------------------------------------------------------------------------------------------|--|
|                                                                                                        |  |
| CLOVER-CSE LLC                                                                                         |  |
| PO BOX 2165<br>PEACHTREE CITY, GA 30269                                                                |  |
| COSHEA@CLOVER-CSE.COM                                                                                  |  |
| (850) 750-1987                                                                                         |  |
| SEAL                                                                                                   |  |
| SEAL                                                                                                   |  |
|                                                                                                        |  |
|                                                                                                        |  |
|                                                                                                        |  |
|                                                                                                        |  |
|                                                                                                        |  |
|                                                                                                        |  |
| INFO                                                                                                   |  |
|                                                                                                        |  |
|                                                                                                        |  |
| OWNER AND/ OR CONTRACTOR IS RESPONSIBLE FOR THE<br>CONSTRUCTION PHASE OF THIS PROJECT AND SHALL FOLLOW |  |
| ALL LOCAL AND NATIONAL BUILDING CODES AS APPLICABLE.                                                   |  |
|                                                                                                        |  |
|                                                                                                        |  |
| CONSULTANTS                                                                                            |  |
|                                                                                                        |  |
|                                                                                                        |  |
|                                                                                                        |  |
|                                                                                                        |  |
|                                                                                                        |  |
|                                                                                                        |  |
| PROJECT NAME                                                                                           |  |
|                                                                                                        |  |
|                                                                                                        |  |
| CULLMAN CSTORE                                                                                         |  |
| CULLMAN CSTORE                                                                                         |  |
|                                                                                                        |  |
|                                                                                                        |  |
| PROJECT LOCATION                                                                                       |  |
|                                                                                                        |  |
|                                                                                                        |  |
| N/A                                                                                                    |  |
|                                                                                                        |  |
|                                                                                                        |  |
|                                                                                                        |  |
| REVISIONS                                                                                              |  |
| MARK DATE DESCRIPTION                                                                                  |  |
|                                                                                                        |  |
|                                                                                                        |  |
|                                                                                                        |  |
|                                                                                                        |  |
| PROJECT NUMBER: 173-00-000                                                                             |  |
| DESIGNED BY: CLO                                                                                       |  |
| DRAWN BY: JBM                                                                                          |  |
| CHECKED BY: CLO                                                                                        |  |
| SHEET TITLE                                                                                            |  |
|                                                                                                        |  |
|                                                                                                        |  |
| 3D VIEWS                                                                                               |  |
|                                                                                                        |  |
|                                                                                                        |  |
| SHEET NUMBER                                                                                           |  |
|                                                                                                        |  |
| CW-104                                                                                                 |  |
| 1                                                                                                      |  |