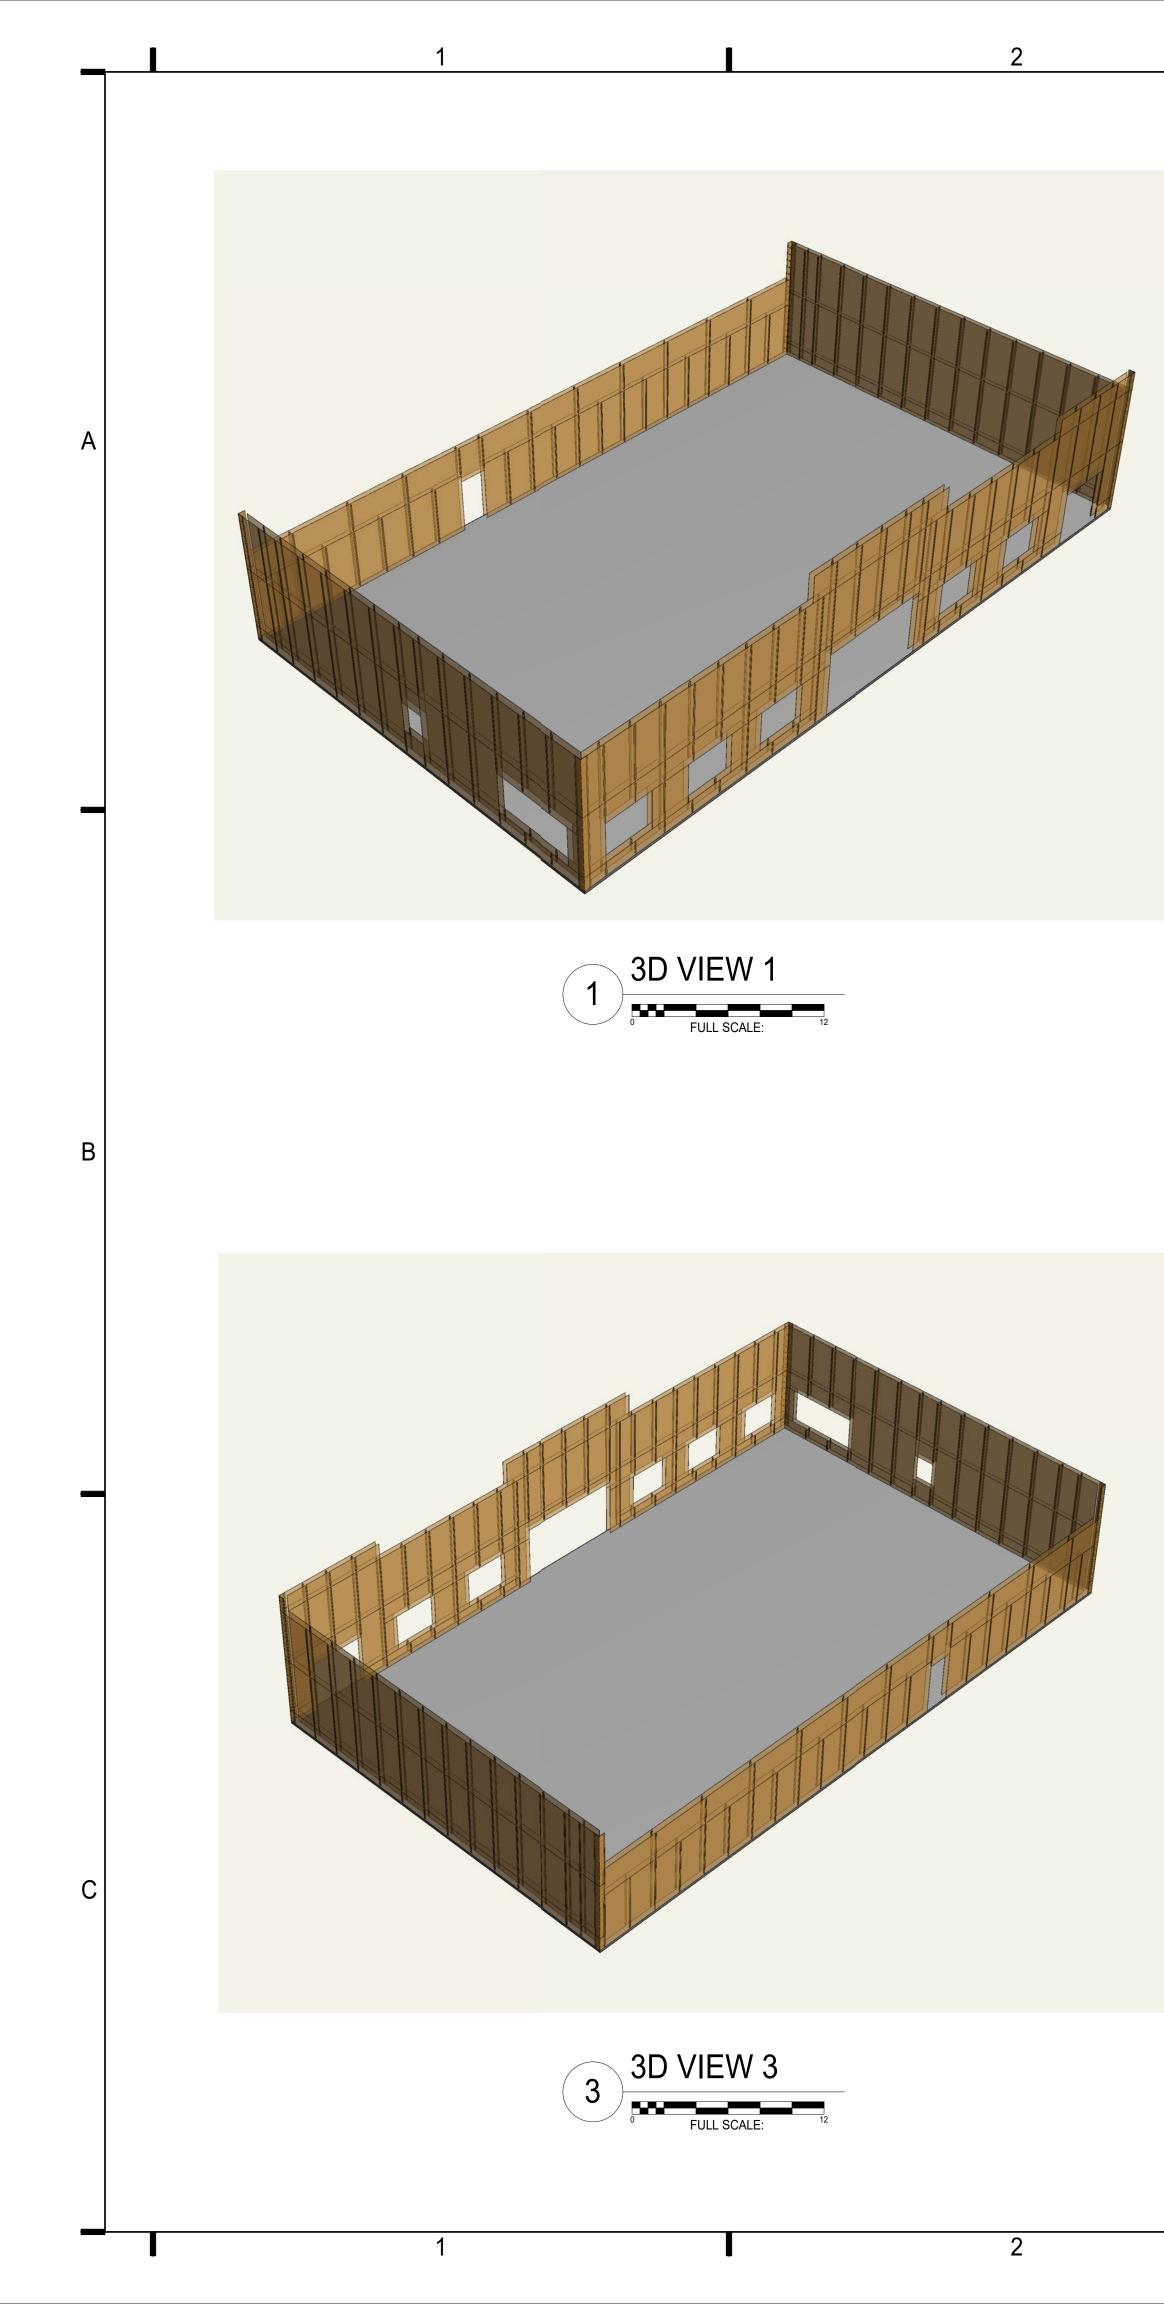

| CLOVER                                                                                                 |  |
|--------------------------------------------------------------------------------------------------------|--|
|                                                                                                        |  |
| CLOVER-CSE LLC                                                                                         |  |
| PO BOX 2165<br>PEACHTREE CITY, GA 30269                                                                |  |
| COSHEA@CLOVER-CSE.COM                                                                                  |  |
| (850) 750-1987                                                                                         |  |
| SEAL                                                                                                   |  |
| SEAL                                                                                                   |  |
|                                                                                                        |  |
|                                                                                                        |  |
|                                                                                                        |  |
|                                                                                                        |  |
|                                                                                                        |  |
|                                                                                                        |  |
| INFO                                                                                                   |  |
|                                                                                                        |  |
|                                                                                                        |  |
| OWNER AND/ OR CONTRACTOR IS RESPONSIBLE FOR THE<br>CONSTRUCTION PHASE OF THIS PROJECT AND SHALL FOLLOW |  |
| ALL LOCAL AND NATIONAL BUILDING CODES AS APPLICABLE.                                                   |  |
|                                                                                                        |  |
|                                                                                                        |  |
| CONSULTANTS                                                                                            |  |
|                                                                                                        |  |
|                                                                                                        |  |
|                                                                                                        |  |
|                                                                                                        |  |
|                                                                                                        |  |
|                                                                                                        |  |
| PROJECT NAME                                                                                           |  |
|                                                                                                        |  |
|                                                                                                        |  |
| CULLMAN CSTORE                                                                                         |  |
| CULLMAN CSTORE                                                                                         |  |
|                                                                                                        |  |
|                                                                                                        |  |
| PROJECT LOCATION                                                                                       |  |
|                                                                                                        |  |
|                                                                                                        |  |
| N/A                                                                                                    |  |
|                                                                                                        |  |
|                                                                                                        |  |
|                                                                                                        |  |
| REVISIONS                                                                                              |  |
| MARK DATE DESCRIPTION                                                                                  |  |
|                                                                                                        |  |
|                                                                                                        |  |
|                                                                                                        |  |
|                                                                                                        |  |
| PROJECT NUMBER: 173-00-000                                                                             |  |
| DESIGNED BY: CLO                                                                                       |  |
| DRAWN BY: JBM                                                                                          |  |
| CHECKED BY: CLO                                                                                        |  |
| SHEET TITLE                                                                                            |  |
|                                                                                                        |  |
|                                                                                                        |  |
| 3D VIEWS                                                                                               |  |
|                                                                                                        |  |
|                                                                                                        |  |
| SHEET NUMBER                                                                                           |  |
|                                                                                                        |  |
| CW-104                                                                                                 |  |
| 1                                                                                                      |  |